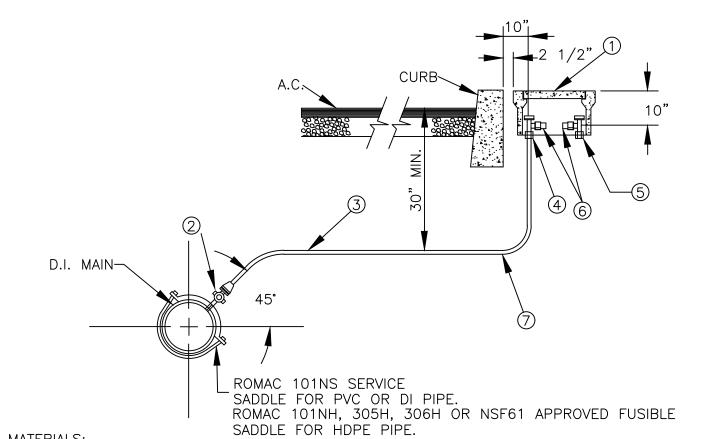

- MATERIALS:
- ARMOR CAST POLYMER CONCRETE METER BOX AND LID.

   A. 3/4" OR 1" SERVICE 13"X24"X12" BODY NO. A6001946PCX12 20K AND CAST IRON READ COVER NO. A6001969RC1 20K.
- 2. 1" MUELLER CORP. STOP PN B25028N
- 3. 1" CTS SDR 9 (200 PSI) PE BLUE. USE SS STIFFENER FOR FITTINGS PN504385 TUBING OR SOFT TEMPER, TYPE 'K' COPPER TUBING COMPLYING WITH ASTM B-88 UPON ENGINEERS APPROVAL.
- 4. 1" MUELLER ANGLE METER STOP PN B24258N CMP CTS X MTR
- 5. 1" MUELLER ANGLE METER STOP PN B24265N FIP X MTR (CUSTOMER SIDE)
- 6. 3/4" TO 1" BRASS METER ADAPTER FORD PN A-34NL OR APPROVED EQUAL (FOR 3/4" METER INSTALLATIONS)
- 7. 14GA. BLUE DIRECT BURIAL TRACER LOCATE WIRE, SOLID CORE MIN. .045 INSULATED COVER.

## NOTES:

- 1. SUBSTITUTES FOR ANY MATERIALS SHOWN SHALL BE APPROVED BY THE CITY ENGINEER.
- 2. ALL PIPE AND STRUCTURE ZONES SHALL BE BACKFILLED USING 3/4" MINUS CRUSHED
- AGG. AND COMPACTED TO 95% MAX. DENS. AS DETERMINED BY AÁSHTO T-180.
- 3. METER BOX SHALL BE CENTER OVER THE COMPLETED METER ASSEMBLY.
- 4. WATER METERS THAT ALSO PROVIDE FIRE SUPPRESSION MUST BE TAGGED WITH "SUPPLIES FIRE SUPPRESSION." TAG SHALL BE MIN. 2.5" X 5", WEATHERPROOF, HEAVY DUTY RED PLASTIC. PRE-DRILL AND SECURED TO THE METER WITH PLASTIC CABLE TIES.
- 5. SERVICE SADDLES MANUFACTURED FOR USE WITH HDPE PIPE SHALL BE USED WHEN CONNECTING TO HDPE MAINS.
- 6. NEW SERVICES TO 3/4" METERS SHALL BE 1" PE BLUE TUBING.

| * Providence * | 1095 Duano Stroot | 3/4" & 1" Water Service Detail          |            |           |            |          |
|----------------|-------------------|-----------------------------------------|------------|-----------|------------|----------|
|                |                   | Date Adopt.                             | 11/01/2012 | Date Rev. | 08/07/2023 | DWG. NO. |
|                |                   | Dwg. Name: W-3 1 Inch Water Service.dwg |            |           |            | W-3      |
|                |                   |                                         |            |           |            |          |